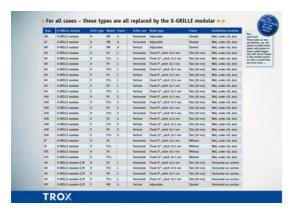

## PROVEN DESIGN REMAINS

The proven features of TROX ventilation grilles remain while many more variants are possible.

Please open this overview and check which types are replaced by the X-GRILLE modular.