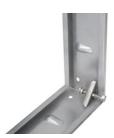

### Construction features

• Four clamping screws ensure a secure sealing between the mounting frame and the filter element

Four clamping screws ensure the secure sealing between the mounting frame and the Mini Pleat filter insert.

The mounting frame meets the hygiene requirements of VDI 6022.