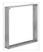

## FITTING OF FILTER ELEMENTS FOR THE SEPARATION OF SUSPENDED PARTICLES

Mounting frames for Mini Pleat filter inserts. For installation in air handling units or for mounting a filter wall in ventilation systems

## TECHNICAL INFORMATION

Mounting frame type MF as a base element for mounting a filter wall in air handling units and ventilation systems.

Fitting of Mini Pleat filter inserts for the separation of fine dust and suspended particles.