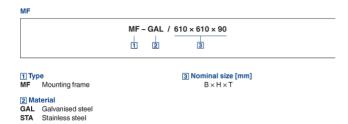

Construction

- GAL: Galvanised steel
- STA: Stainless steel

## Construction

- GAL: Galvanised steel
- STA: Stainless steel