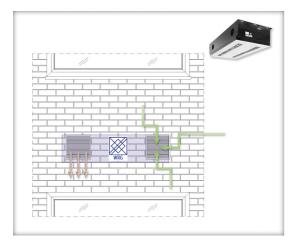

### Ready-to-operate ceiling unit

- Large air volumes as particularly required in schools, kindergartens and meeting
- Additional secondary air operation
- F7 secondary air filter
- Demand-based ventilation
- More architectural flexibility with regard to façades
- Heating and cooling
  Meets the requirements of ErP directive 1253/2014