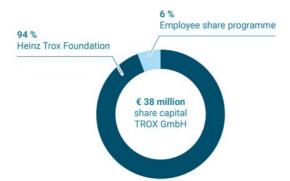

## SHAREHOLDER STRUCTURE OF TROX GMBH

The Heinz Trox Foundation holds 94 per cent of TROX GmbH's share capital of  $\ensuremath{\leqslant} 38$  million.

The remaining six per cent is available to the employee share programme, which acts as an incentive for essential TROX management employees to remain with the company for the long term.